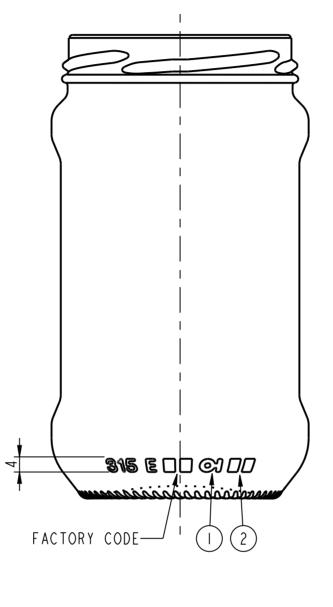

SCALE I:I

I = TRADEMARK

2 = CAVITY No. 3 = STIPPLING

4 = CAVITY CODE

THE SHAPE OF STIPPLES IS ONLY AN INDICATION AND THE CONSTRUCTION IS AT THE PRODUCTION PLANT DISCRETION.