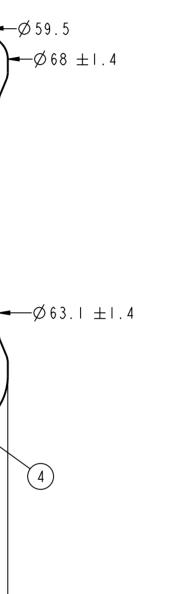

000010000 manion o considerante

Ø 49

Ø68 ±1.4

|    |      |           |                   | 1 |
|----|------|-----------|-------------------|---|
|    |      |           |                   | ] |
| Νo | DATE | REVISIONS | DESIGN/CHECK      |   |
|    | No   | No DATE   | No DATE REVISIONS |   |