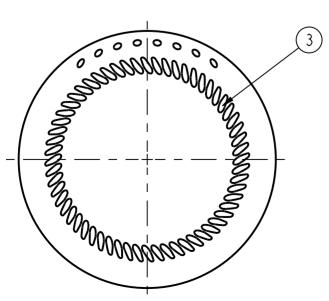

SCALE I:I

I = TRADEMARK

2 = CAVITY No. 3 = STIPPLING

4 = CAVITY CODE

THE SHAPE OF STIPPLES IS ONLY AN INDICATION AND THE CONSTRUCTION IS AT THE PRODUCTION PLANT DISCRETION.